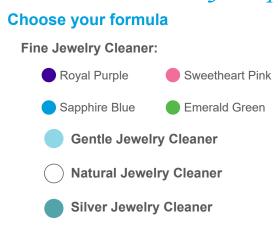

### Jewelry Cleaner Customization

Please indicate qty:

Minimum quantity of Classic Jars is 1 gross (144 jars) | \*Minimum quantity of Luxury Jars is 1500 jars | \*\*Additional fee for Pantone Match \*\*\*Luxury jars available in Luxury Clear only