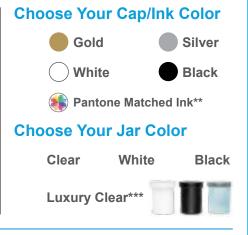

### Jewelry Cleaner Customization

Please indicate qty:

Minimum quantity of Classic Jars is 1 gross (144 jars) | \*Minimum quantity of Luxury Jars is 1500 jars | \*\*Additional fee for Pantone Match \*\*\*Luxury jars available in Luxury Clear only