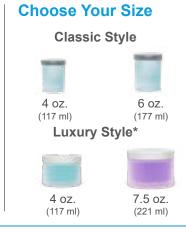

### Jewelry Cleaner Customization

Please indicate qty:

Minimum quantity of Classic Jars is 1 gross (144 jars) | \*Minimum quantity of Luxury Jars is 1500 jars | \*\*Additional fee for Pantone Match \*\*\*Luxury jars available in Luxury Clear only