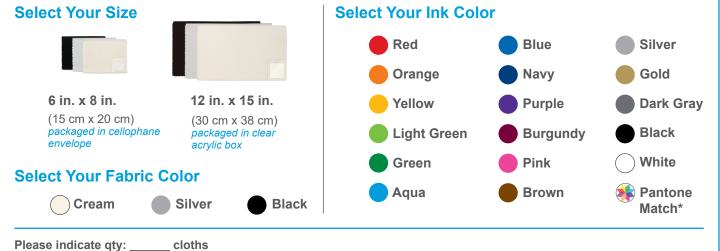

## Professional Polishing Cloths Customization

Minimum quantity of 200 cloths | \*\$50 fee for Pantone Match

Contact your Account Executive for more information. © The Kingswood Company 2019

800.848.3582