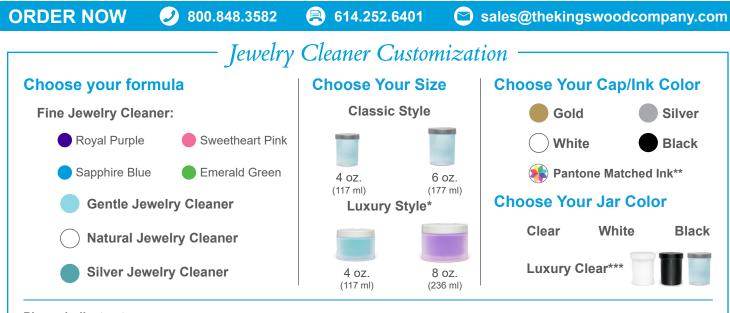

#### Please indicate qty: \_\_\_\_\_ gross

Minimum quantity of Classic Jars is 1 gross (144 jars) | \*Minimum quantity of Luxury Jars is 1500 jars | \*\*Additional fee for Pantone Match \*\*\*Luxury jars available in Luxury Clear only